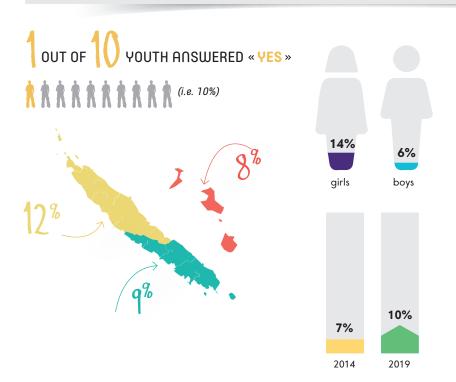

VER THE PAST 7 DAYS, HOW MANY DAYS DID YOU DO SOME PHYSICAL ACTIVITY FOR AT LEAST AN HOUR?



### ON A DAILY BASIS, HOW MUCH FREE TIME DO YOU SPEND IN FRONT OF A SCREEN ?



\* Exercise means anything that gets you active and breething faster and accelerating your heartbeat, such as running, walking fast, cycling, dancing, playing soccer, climbing stairs and gardening, etc.



# SPORTS DURING FREE TIME

#### HOW OFTEN DO YOU PLAY SPORTS IN YOUR FREE TIME, **OUTSIDE SCHOOL HOURS?**





WHY DON'T YOU PLAY SPORTS?







## MENTAL HEALTH

### **OVERALL, HOW DO YOU FEEL?**



For more information, see **www.santepourtous.nc** 



### MENTAL HEALTH

#### OVER THE PAST 12 MONTHS, HAVE YOU SERIOUSLY CONSIDERED ATTEMPTING SUICIDE?



#### **OVER THE PAST 12 MONTHS, HAVE YOU ATTEMPTED SUICIDE?**



#### INTERNATIONAL COMPARISONS













# ALCOHOL CONSUMPTION



For more information, see **4 www.santepourtous.nc** 



### **CIGARETTE SMOKING**

### HAVE YOU SMOKED IN THE PAST 30 DAYS?





SOCIALE DE

## **CANNABIS CONSUMPTION**

### HAVE YOU EVER SMOKED CANNABIS?



Only included teens who smoked some cannabis in the past 30 days



### MOTOR VEHICLE RISK BEHAVIORS

OVER THE PAST 30 DAYS, HAVE YOU RIDDEN IN A MOTOR VEHICLE DRIVEN BY SOMEONE WHO HAD BEEN DRINKING?

#### HAVE YOU WORN YOUR SEATBELT WHEN TRAVELLING BY CAR OVER THE PAST 30 DAYS?





HAVE YOU EVER DRIVEN A MOTOR VEHICLE (CAR, MINI-CAR, SCOOTER, BOOSTER, ETC.) ON THE ROAD?



#### HAVE YOU DRIVEN A MOTOR VEHICLE AFTER DRINKING OVER THE PAST 30 DAYS?\*







🔁 Only included teens who drove a motor vehicle



# SEXU