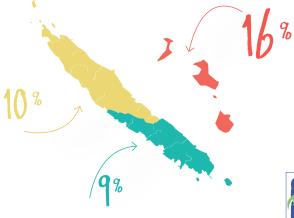

### HOW MANY TIMES HAVE YOU HAD THE FOLLOWING FOOD OR DRINK OVER THE PAST 30 DAYS?

ON A WEEKLY BASIS (FROM MONDAY UP TO SUNDAY), HOW OFTEN DO YOU EAT BREAKFAST?

ASS

T SOCIALE DE LA