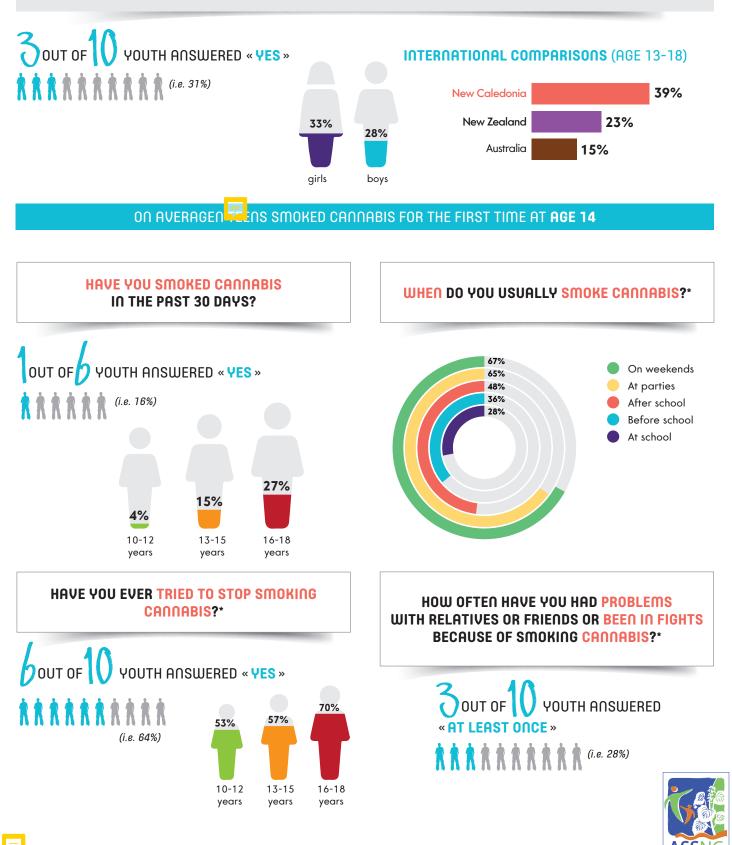

## **CANNABIS CONSUMPTION**

### HAVE YOU EVER SMOKED CANNABIS?

Only included teens who smoked some cannabis in the past 30 days