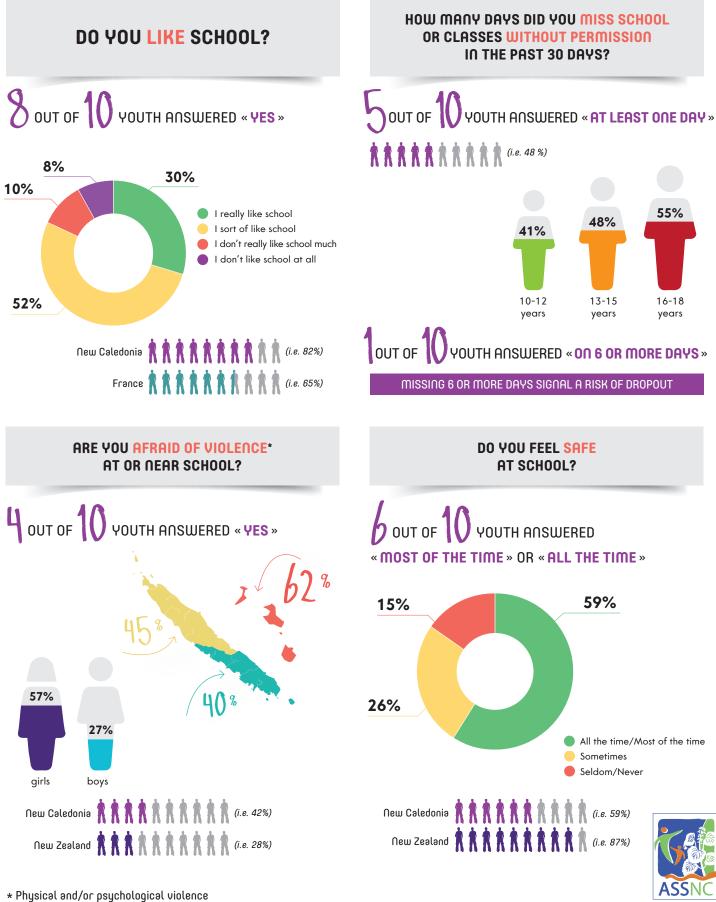

# DENTAL HEALTH

**HOW MANY TIMES** 

1 OUT OF 10 YOUTH ANSWERED « I'VE NEVER BEEN »

KNOW WHEN THEY HAD VISITED A DENTIST

CAN YOU CHEW OR BITE INTO ANY KIND OF FOOD?

#### HAVE YOU **MISSED SCHOOL** IN THE LAST 12 MONTHS BECAUSE OF A TOOTHACHE?

1 OUT OF 10 YOUTH ANSWERED « YES »

SOCIALE DE L