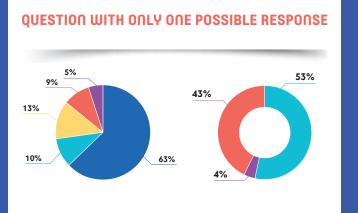

# **EXPLANATORY NOTES**

# FOLLOW THIS QUICK GUIDE TO FIGURE OUT THE RESPONSE FACT SHEETS AT A GLANCE:



#### **MULTIPLE CHOICE QUESTIONS**



### WHEN THERE ARE DIFFERENCES BETWEEN:









#### 2014 AND 2019 SURVEYS





AGENCE SANITAIRI ET SOCIALE DE LA

# FAMILY RELATIONSHIP

#### DID YOUR PARENTS REALLY KNOW WHAT YOU WERE DOING IN YOUR FREE TIME OVER THE PAST 30 DAYS?











SOCIALE DE

#### **GENERAL HEALTH** Ę

### **HOW WOULD YOU RATE YOUR GENERAL HEALTH STATUS?**



\* Acute articular rheumatism



# DENTAL HEALTH



**HOW MANY TIMES** 

1 OUT OF 10 YOUTH ANSWERED « I'VE NEVER BEEN »



KNOW WHEN THEY HAD VISITED A DENTIST

CAN YOU CHEW OR BITE INTO ANY KIND OF FOOD?





#### HAVE YOU **MISSED SCHOOL** IN THE LAST 12 MONTHS BECAUSE OF A TOOTHACHE?

1 OUT OF 10 YOUTH ANSWERED « YES »









SOCIALE DE L

### HOW MANY TIMES HAVE YOU HAD THE FOLLOWING FOOD OR DRINK OVER THE PA