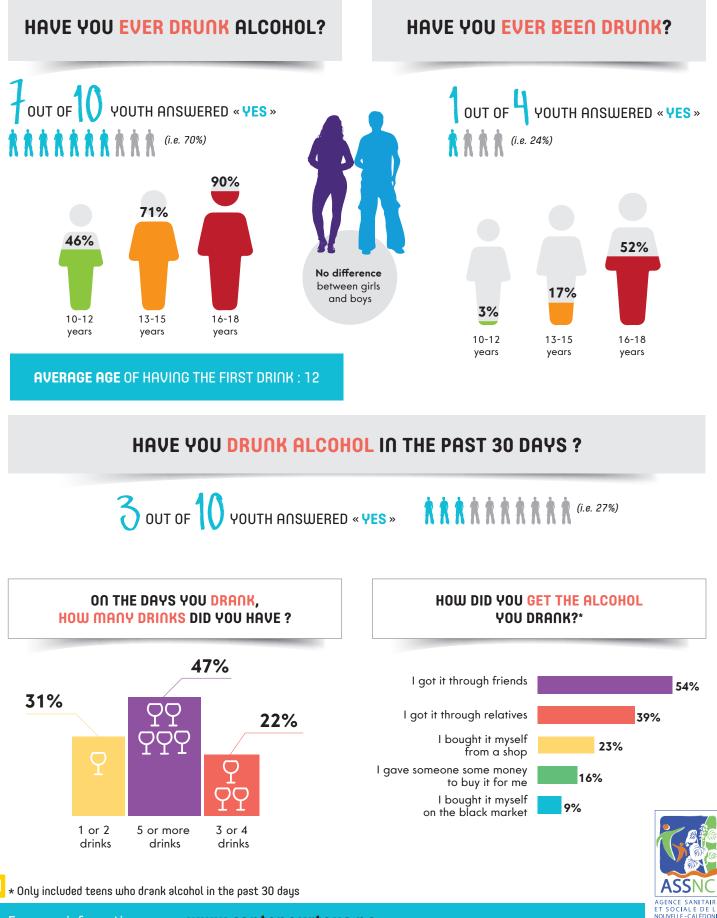

FOR AT LEAST AN HOUR?



### ON A DAILY BASIS, HOW MUCH FREE TIME DO YOU SPEND IN FRONT OF A SCREEN ?



\* Exercise means anything that gets you active and breething faster and accelerating your heartbeat, such as running, walking fast, cycling, dancing, playing soccer, climbing stairs and gardening, etc.



# SPORTS DURING FREE TIME

#### HOW OFTEN DO YOU PLAY SPORTS IN YOUR FREE TIME, **OUTSIDE SCHOOL HOURS?**





WHY DON'T YOU PLAY SPORTS?







## MENTAL HEALTH

### **OVERALL, HOW DO YOU FEEL?**



For more information, see **www.santepourtous.nc** 



### MENTAL HEALTH

#### OVER THE PAST 12 MONTHS, HAVE YOU SERIOUSLY CONSIDERED ATTEMPTING SUICIDE?



#### **OVER THE PAST 12 MONTHS, HAVE YOU ATTEMPTED SUICIDE?**



#### INTERNATIONAL COMPARISONS













# ALCOHOL CONSUMPTION



For more information, see **4 www.santepourtous.nc** 



### **CIGARETTE SMOKING**

### HAVE YOU SMOKED IN THE PAST 30 DAYS?





SOCIALE DE

## **CANNABIS CONSUMPTION**

### HAVE YOU EVER SMOKED CANNABIS?



Only included teens who smoked some cannabis in the past 30 days



### MOTOR VEHICLE RISK BEHAVIORS

OVER THE PAST 30 DAYS, HAVE YOU RIDDEN IN A MOTOR VEHICLE DRIVEN BY SOMEONE WHO HAD BEEN DRINKING?

#### HAVE YOU WORN YOUR SEATBELT WHEN TRAVELLING BY CAR OVER THE PAST 30 DAYS?





HAVE YOU EVER DRIVEN A MOTOR VEHICLE (CAR, MINI-CAR, SCOOTER, BOOSTER, ETC.) ON THE ROAD?



#### HAVE YOU DRIVEN A MOTOR VEHICLE AFTER DRINKING OVER THE PAST 30 DAYS?\*







🔁 Only included teens who drove a motor vehicle



# SEXUAL HEALTH