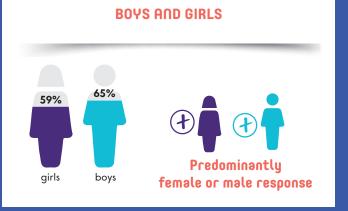

# **EXPLANATORY NOTES**

# FOLLOW THIS QUICK GUIDE TO FIGURE OUT THE RESPONSE FACT SHEETS AT A GLANCE:



#### **MULTIPLE CHOICE QUESTIONS**



### WHEN THERE ARE DIFFERENCES BETWEEN:









#### 2014 AND 2019 SURVEYS





AGENCE SANITAIRI ET SOCIALE DE LA

# FAMILY RELATIONSHIP

#### DID YOUR PARENTS REALLY KNOW WHAT YOU WERE DOING IN YOUR FREE TIME OVER THE PAST 30 DAYS?











SOCIALE DE

#### **GENERAL HEALTH** Ę

### **HOW WOULD YOU RATE YOUR GENERAL HEALTH STATUS?**



\* Acute articular rheumatism



# DENTAL HEALTH



**HOW MANY TIMES** 

1 OUT OF 10 YOUTH ANSWERED « I'VE NEVER BEEN »



KNOW WHEN THEY HAD VISITED A DENTIST

CAN YOU CHEW OR BITE INTO ANY KIND OF FOOD?





#### HAVE YOU **MISSED SCHOOL** IN THE LAST 12 MONTHS BECAUSE OF A TOOTHACHE?

1 OUT OF 10 YOUTH ANSWERED « YES »









SOCIALE DE L

### HOW MANY TIMES HAVE YOU HAD THE FOLLOWING FOOD OR DRINK OVER THE PAST 30 DAYS?



ON A WEEKLY BASIS (FROM MONDAY UP TO SUNDAY), HOW OFTEN DO YOU EAT