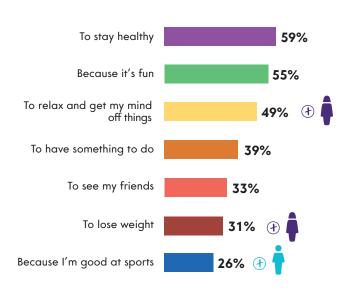

# SPORTS DURING FREE TIME

#### HOW OFTEN DO YOU PLAY SPORTS IN YOUR FREE TIME, **OUTSIDE SCHOOL HOURS?**

WHY DON'T YOU PLAY SPORTS?