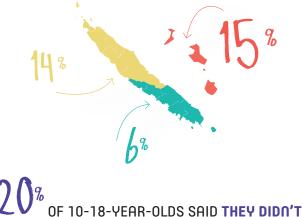

# DENTAL HEALTH

**HOW MANY TIMES** 

1 OUT OF 10 YOUTH ANSWERED « I'VE NEVER BEEN »

KNOW WHEN THEY HAD VISITED A DENTIST

CAN YOU CHEW OR BITE INTO ANY KIND OF FOOD?