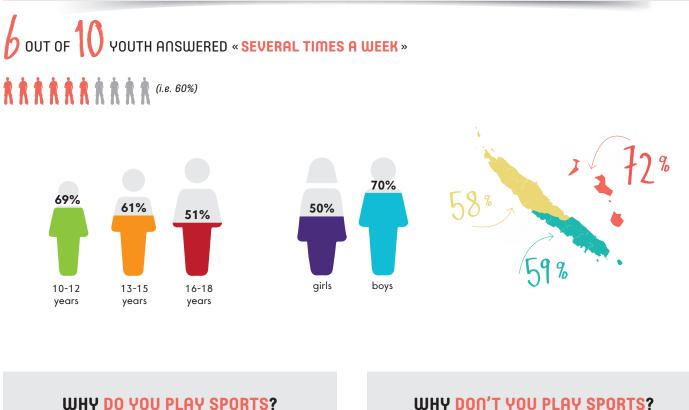

# SPORTS DURING FREE TIME

#### HOW OFTEN DO YOU PLAY SPORTS IN YOUR FREE TIME, **OUTSIDE SCHOOL HOURS?**

WHY DON'T YOU PLAY SPORTS?