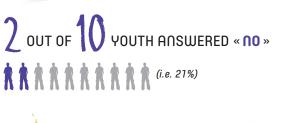

# DENTAL HEALTH

**HOW MANY TIMES** 

1 OUT OF 10 YOUTH ANSWERED « I'VE NEVER BEEN »

KNOW WHEN THEY HAD VISITED A DENTIST

CAN YOU CHEW OR BITE INTO ANY KIND OF FOOD?