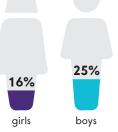

## **OVER THE PAST 12 MONTHS, HAVE YOU ATTEMPTED SUICIDE?**



#### INTERNATIONAL COMPARISONS













# ALCOHOL CONSUMPTION



For more information, see **4 www.santepourtous.nc** 



### **CIGARETTE SMOKING**

### HAVE YOU SMOKED IN THE PAST 30 DAYS?





SOCIALE DE

## **CANNABIS CONSUMPTION**

### HAVE YOU EVER SMOKED CANNABIS?



Only included teens who smoked some cannabis in the past 30 days



### MOTOR VEHICLE RISK BEHAVIORS

OVER THE PAST 30 DAYS, HAVE YOU RIDDEN IN A MOTOR VEHICLE DRIVEN BY SOMEONE WHO HAD BEEN DRINKING?

#### HAVE YOU WORN YOUR SEATBELT WHEN TRAVELLING BY CAR OVER THE PAST 30 DAYS?





HAVE YOU EVER DRIVEN A MOTOR VEHICLE (CAR, MINI-CAR, SCOOTER, BOOSTER, ETC.) ON THE ROAD?



#### HAVE YOU DRIVEN A MOTOR VEHICLE AFTER DRINKING OVER THE PAST 30 DAYS?\*







🔁 Only included teens who drove a motor vehicle



# SEXUAL HEALTH