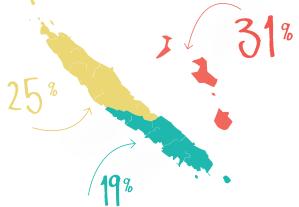

# DENTAL HEALTH

**HOW MANY TIMES** 

1 OUT OF 10 YOUTH ANSWERED « I'VE NEVER BEEN »

KNOW WHEN THEY HAD VISITED A DENTIST

CAN YOU CHEW OR BITE INTO ANY KIND OF FOOD?