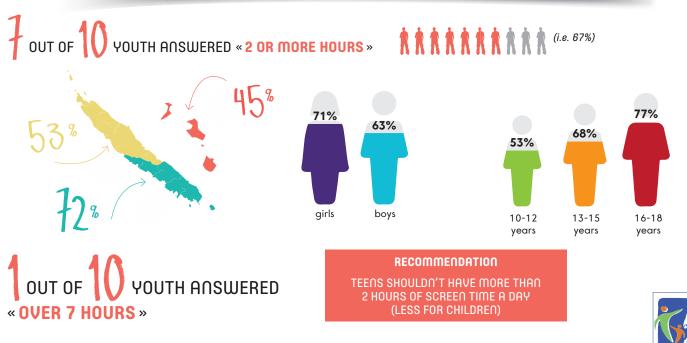

### ON A DAILY BASIS, HOW MUCH FREE TIME DO YOU SPEND IN FRONT OF A SCREEN ?

\* Exercise means anything that gets you active and breething faster and accelerating your heartbeat, such as running, walking fast, cycling, dancing, playing soccer, climbing stairs and gardening, etc.