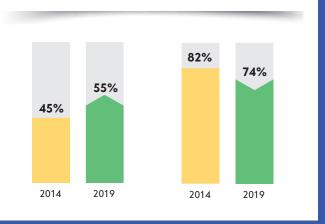

### WHEN THERE ARE DIFFERENCES BETWEEN:

#### 2014 AND 2019 SURVEYS

AGENCE SANITAIRI ET SOCIALE DE LA