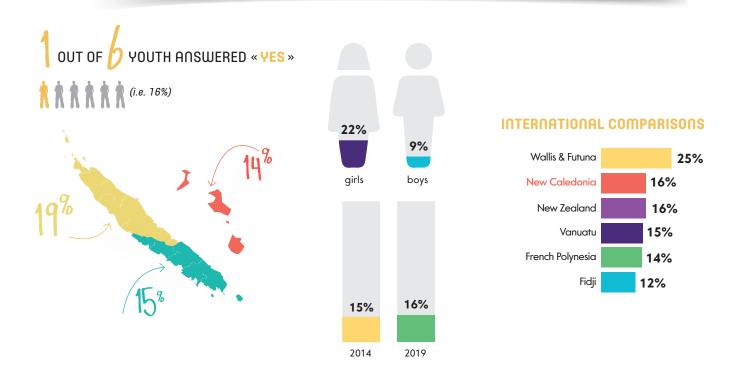

#### OVER THE PAST 12 MONTHS, HAVE YOU SERIOUSLY CONSIDERED ATTEMPTING SUICIDE?

#### INTERNATIONAL COMPARISONS