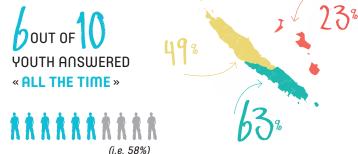

#### OVER THE PAST 7 DAYS, HOW MANY DAYS DID YOU DO SOME PHYSICAL ACTIVITY FOR AT LEAST AN HOUR?