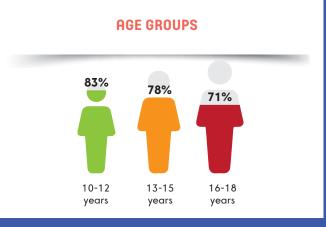

# **EXPLANATORY NOTES**

# FOLLOW THIS QUICK GUIDE TO FIGURE OUT THE RESPONSE FACT SHEETS AT A GLANCE:



#### **MULTIPLE CHOICE QUESTIONS**



### WHEN THERE ARE DIFFERENCES BETWEEN:









#### 2014 AND 2019 SURVEYS





AGENCE SANITAIRI ET SOCIALE DE LA

# FAMILY RELATIONSHIP

#### DID YOUR PARENTS REALLY KNOW WHAT YOU WERE DOING IN YOUR FREE TIME OVER THE PAST 30 DAYS?











SOCIALE DE

#### **GENERAL HEALTH** Ę

### **HOW WOULD YOU RATE YOUR GENERAL HEALTH STATUS?**



\* Acute articular rheumatism



# DENTAL HEALTH



**HOW MANY TIMES** 

1 OUT OF 10 YOUTH ANSWERED « I'VE NEVER BEEN »



KNOW WHEN THEY HAD VISITED A DENTIST

CAN YOU CHEW OR BITE INTO ANY KIND OF FOOD?





#### HAVE YOU **MISSED SCHOOL** IN THE LAST 12 MONTHS BECAUSE OF A TOOTHACHE?

1 OUT OF 10 YOUTH ANSWERED « YES »









SOCIALE DE L

### HOW MANY TIMES HAVE YOU HAD THE FOLLOWING FOOD OR DRINK OVER THE PAST 30 DAYS?



ON A WEEKLY BASIS (FROM MONDAY UP TO SUNDAY), HOW OFTEN DO YOU EAT B