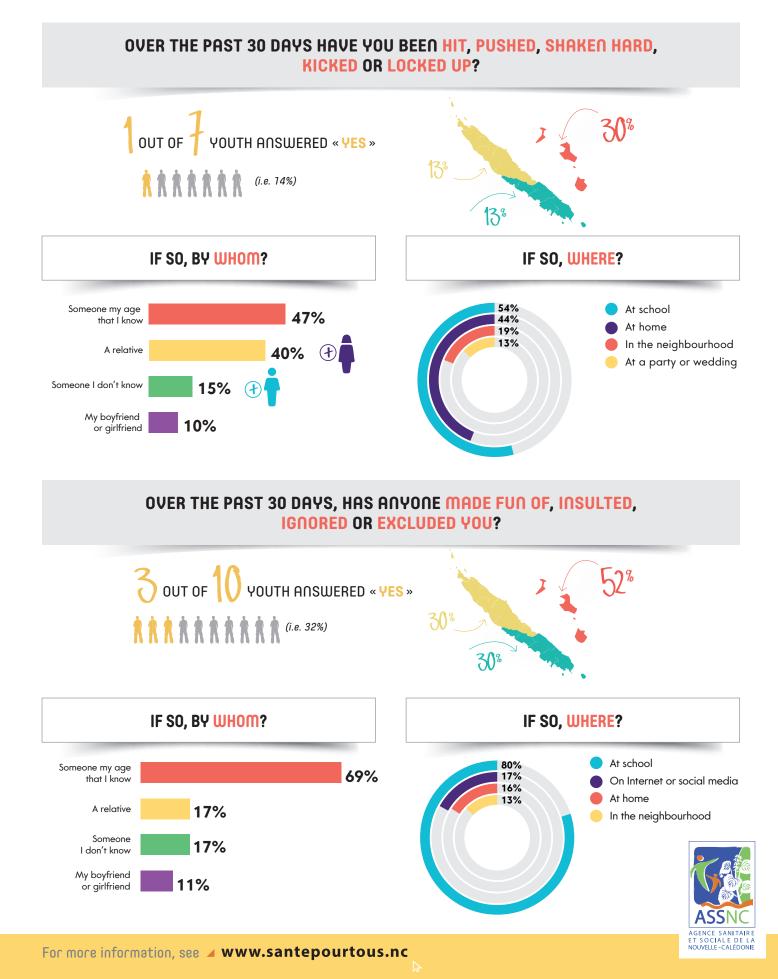

DO SOME PHYSICAL ACTIVITY FOR AT LEAST AN HOUR?



### ON A DAILY BASIS, HOW MUCH FREE TIME DO YOU SPEND IN FRONT OF A SCREEN ?



\* Exercise means anything that gets you active and breething faster and accelerating your heartbeat, such as running, walking fast, cycling, dancing, playing soccer, climbing stairs and gardening, etc.



# SPORTS DURING FREE TIME

#### HOW OFTEN DO YOU PLAY SPORTS IN YOUR FREE TIME, **OUTSIDE SCHOOL HOURS?**





WHY DON'T YOU PLAY SPORTS?







## MENTAL HEALTH

### **OVERALL, HOW DO YOU FEEL?**



For more information, see **www.santepourtous.nc** 



### MENTAL HEALTH

#### OVER THE PAST 12 MONTHS, HAVE YOU SERIOUSLY CONSIDERED ATTEMPTING SUICIDE?



#### **OVER THE PAST 12 MONTHS, HAVE YOU ATTEMPTED SUICIDE?**



#### INTERNATIONAL COMPARISONS













# ALCOHOL CONSUMPTION



For more information, see **4 www.santepourtous.nc** 



### **CIGARETTE SMOKING**

### HAVE YOU SMOKED IN THE PAST 30 DAYS?





SOCIALE DE

## **CANNABIS CONSUMPTION**

### HAVE YOU EVER SMOKED CANNABIS?



Only included teens who smoked some cannabis in the past 30 days



### MOTOR VEHICLE RISK BEHAVIORS

OVER THE PAST 30 DAYS, HAVE YOU RIDDEN IN A MOTOR VEHICLE DRIVEN BY SOMEONE WHO HAD BEEN DRINKING?

#### HAVE YOU WORN YOUR SEATBELT WHEN TRAVELLING BY CAR OVER THE PAST 30 DAYS?





HAVE YOU EVER DRIVEN A MOTOR VEHICLE (CAR, MINI-CAR, SCOOTER, BOOSTER, ETC.) ON THE ROAD?



#### HAVE YOU DRIVEN A MOTOR VEHICLE AFTER DRINKING OVER THE PAST 30 DAYS?\*







🔁 Only included teens who drove a motor vehicle



# SEXUAL HEALTH