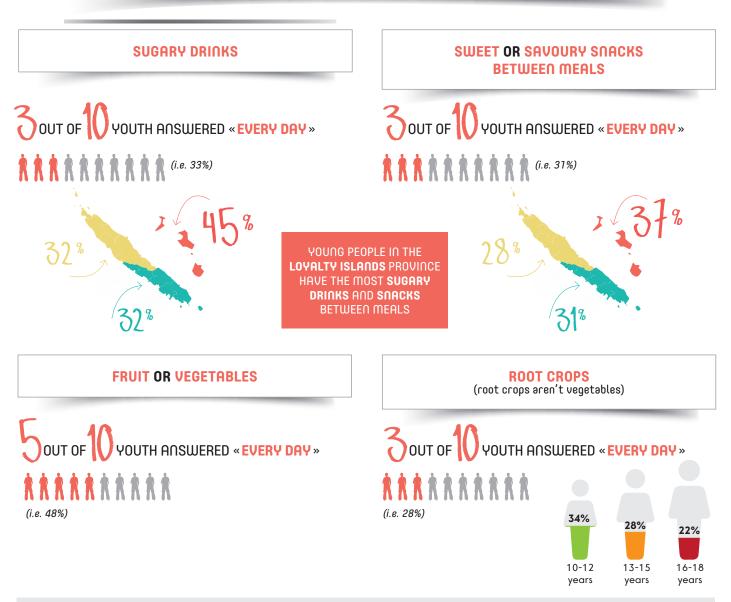

### HOW MANY TIMES HAVE YOU HAD THE FOLLOWING FOOD OR DRINK OVER THE PAST 30 DAYS?

ON A WEEKLY BASIS (FROM MONDAY UP TO SUNDAY), HOW OFTEN DO YOU EAT BREAKFAST?

ASS

T SOCIALE DE LA