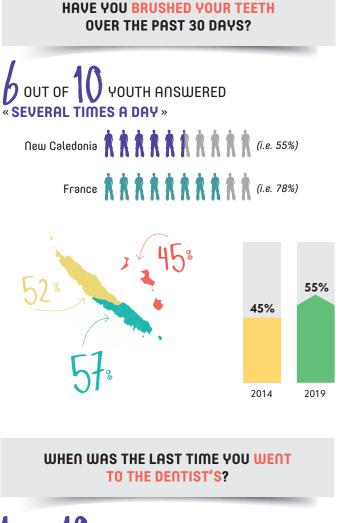

# DENTAL HEALTH

**HOW MANY TIMES** 

1 OUT OF 10 YOUTH ANSWERED « I'VE NEVER BEEN »

KNOW WHEN THEY HAD VISITED A DENTIST

CAN YOU CHEW OR BITE INTO ANY KIND OF FOOD?