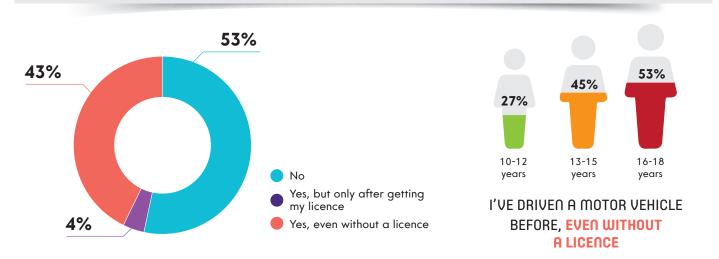

#### HAVE YOU WORN YOUR SEATBELT WHEN TRAVELLING BY CAR OVER THE PAST 30 DAYS?

HAVE YOU EVER DRIVEN A MOTOR VEHICLE (CAR, MINI-CAR, SCOOTER, BOOSTER, ETC.) ON THE ROAD?