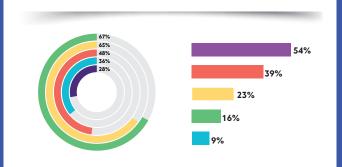

# **EXPLANATORY NOTES**

# FOLLOW THIS QUICK GUIDE TO FIGURE OUT THE RESPONSE FACT SHEETS AT A GLANCE:



#### **MULTIPLE CHOICE QUESTIONS**



### WHEN THERE ARE DIFFERENCES BETWEEN:









#### 2014 AND 2019 SURVEYS





AGENCE SANITAIRI ET SOCIALE DE LA

# FAMILY RELATIONSHIP

#### DID YOUR PARENTS REALLY KNOW WHAT YOU WERE DOING IN YOUR FREE TIME OVER THE PAST 30 DAYS?











SOCIALE DE

#### **GENERAL HEALTH** Ę

### **HOW WOULD YOU RATE YOUR GENERAL HEALTH STATUS?**



\* Acute articular rheumatism



# DENTAL HEALTH



**HOW MANY TIMES** 

1 OUT OF 10 YOUTH ANSWERED « I'VE NEVER BEEN »



KNOW WHEN THEY HAD VISITED A DENTIST

CAN YOU CHEW OR BITE INTO ANY KIND OF FOOD?





#### HAVE YOU **MISSED SCHOOL** IN THE LAST 12 MONTHS BECAUSE OF A TOOTHACHE?

1 OUT OF 10 YOUTH ANSWERED « YES »









SOCIALE DE L

### HOW MANY TIMES HAVE YOU HAD THE FOLLOWING FOOD OR DRINK OVER THE PAST 30 DAYS?



ON A WEEKLY BASIS (FROM