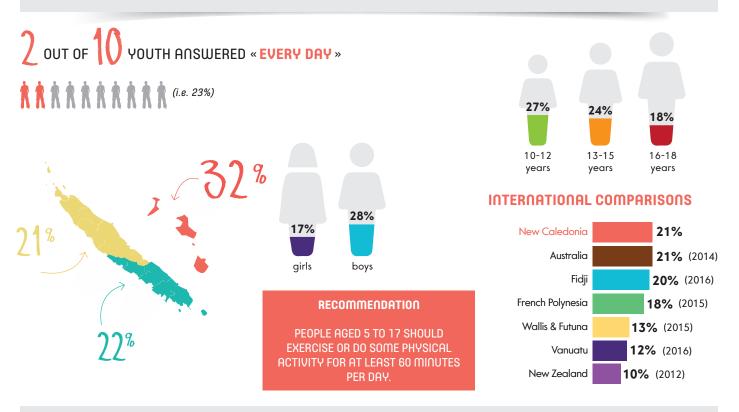

#### OVER THE PAST 7 DAYS, HOW MANY DAYS DID YOU DO SOME PHYSICAL ACTIVITY FOR AT LEAST AN HOUR?