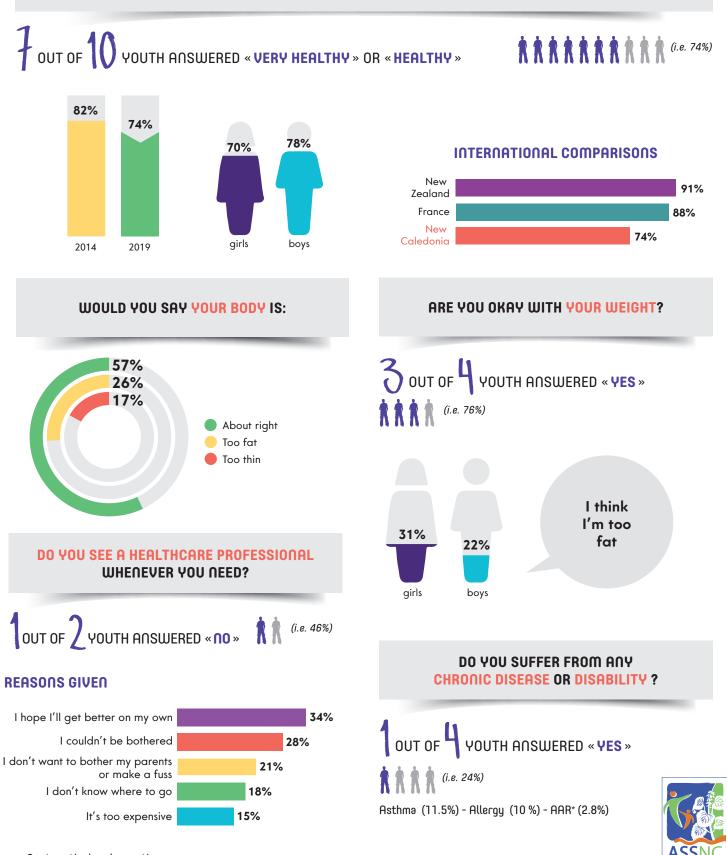

#### **GENERAL HEALTH** Ę

### **HOW WOULD YOU RATE YOUR GENERAL HEALTH STATUS?**

\* Acute articular rheumatism