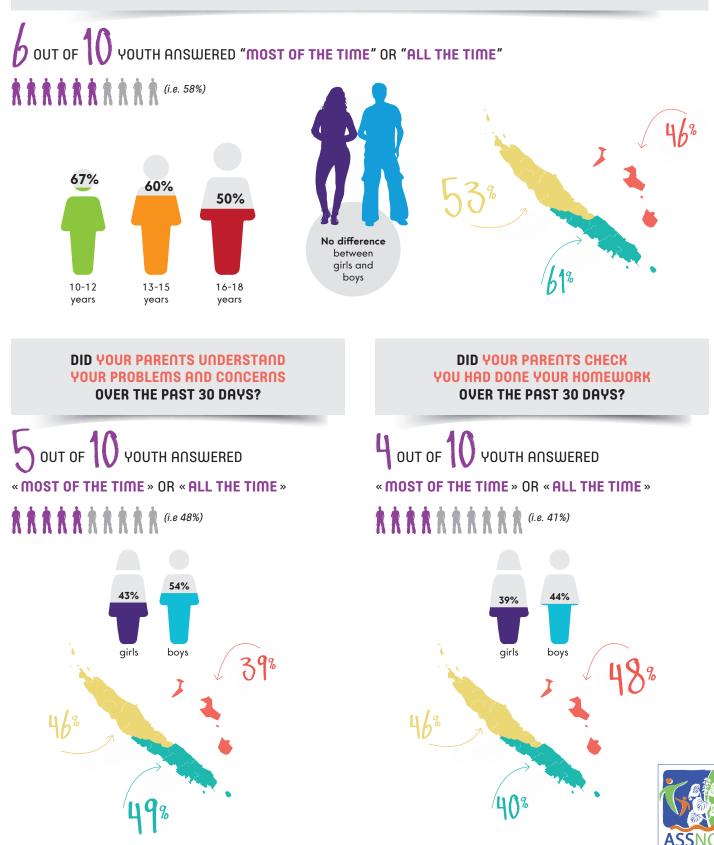

# FAMILY RELATIONSHIP

#### DID YOUR PARENTS REALLY KNOW WHAT YOU WERE DOING IN YOUR FREE TIME OVER THE PAST 30 DAYS?

SOCIALE DE