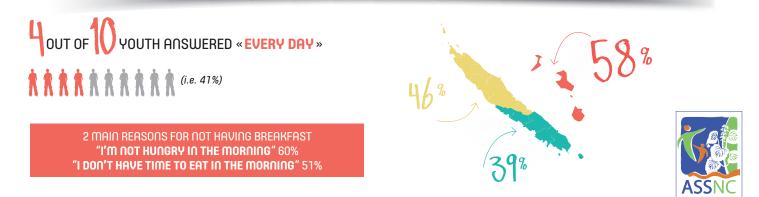

### HOW MANY TIMES HAVE YOU HAD THE FOLLOWING FOOD OR DRINK OVER THE PAST 30 DAYS?

ON A WEEKLY BASIS (FROM MONDAY UP TO SUNDAY), HOW OFTEN DO YOU EAT BREAKFAST?

ASS

T SOCIALE DE LA